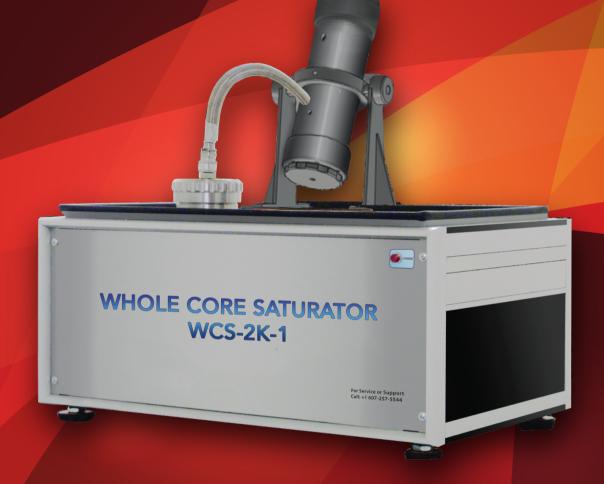

# The PMI Advanced Whole Core Saturator

Not just products...solutions!

#### DESCRIPTION

Whole Core Saturator is a core sample saturation system that consists of a vacuum/pressure control panel, one or two saturation vessels, a pneumatic pump, and a vacuum pump. The system allows complete saturation of multiple core plugs or whole core samples at pressures up to 2000 psi.

### SPECIFICATION & FEATURES

- Minimum operating Pressure: 2,000 psig
- Cell diameter: minimum 5"
- Saturating Fluid: Water, brine, oil or other liquids
- Spare parts for 2 years operation
- A dead volume set is available for minimizing the amount of saturant necessary when small sample volumes are placed into the pressure vessel.
- Plug sized sample pressure vessel incorporates a large internal diameter (upto 6" diameter) for use with full diameter samples when necessary (up to 4" diameter)
- Wetted materials of construction are 316 Stainless Steel, Teflon™, buna-n, and polyethylene for long lasting corrosion resistant operation.
- A good vacuum pump capable of reaching at least 300microns.
- A trap bottle attached between the core sample holder and the vacuum pump.
- Piping system for vacuuming and pressurizing with appropriate valving and vacuum and pressure regulators and guages.